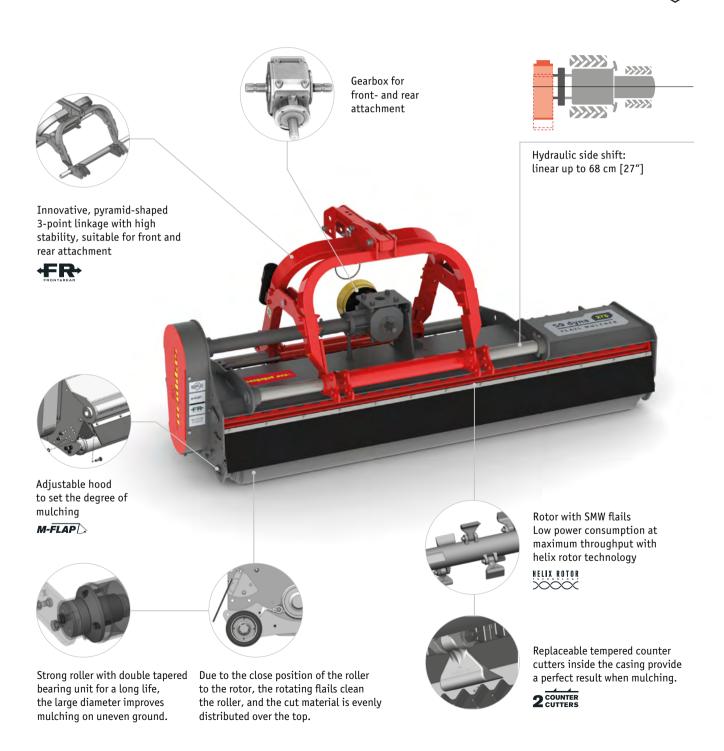

The **S9 dyna** is characterized by an innovative, pyramid-shaped 3-point linkage, suitable for front and rear attachment. The top link connection provides high stability and is easily reversed to allow front or rear mount to be achieved without heavy lifting.

### Standard version and characteristics

- > Mulches grass and brush up to 9 cm [3.5"]Ø
- > Working speed 3-10 km/h
- > 3 point linkage cat. 2
  reversible
- > Linear hydraulic side shift
- > 1000 rpm gearbox with freewheel and through shaft
- > Belt transmission
- > Adjustable rear hood with rubber protection
- > Front protection with chains
- > Support roller 193 mm Ø
- > Rotor with SMO flails

#### S9 dyna · features

Strong and robust casing made of high-tensile steel, with replaceable wear plates.