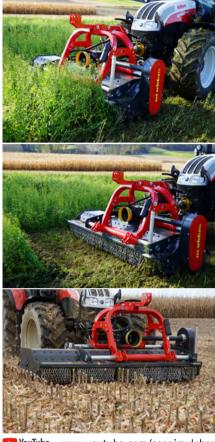

#### Heavy duty flail mulcher with innovative reversible linkage

The S9 series machines mulch grass, vegetation and prunings up to 9 cm [3.5"] in diameter. The adjustable rear hood allows you to alter the degree of mulching.

The **S9 dyna** is characterized by an innovative, pyramid-shaped 3-point linkage, suitable for front and rear attachment. The top link connection provides high stability and is easily reversed to allow front or rear mount to be achieved without heavy lifting.

### Standard version and characteristics

- > Mulches grass and brush up to 9 cm [3.5"]Ø
- > Working speed 3-10 km/h
- > 3 point linkage cat. 2
  reversible
- > Linear hydraulic side shift
- > 1000 rpm gearbox with freewheel and through shaft
- > Belt transmission
- > Adjustable rear hood with rubber protection
- > Front protection with chains
- > Support roller 193 mm Ø
- > Rotor with SMO flails